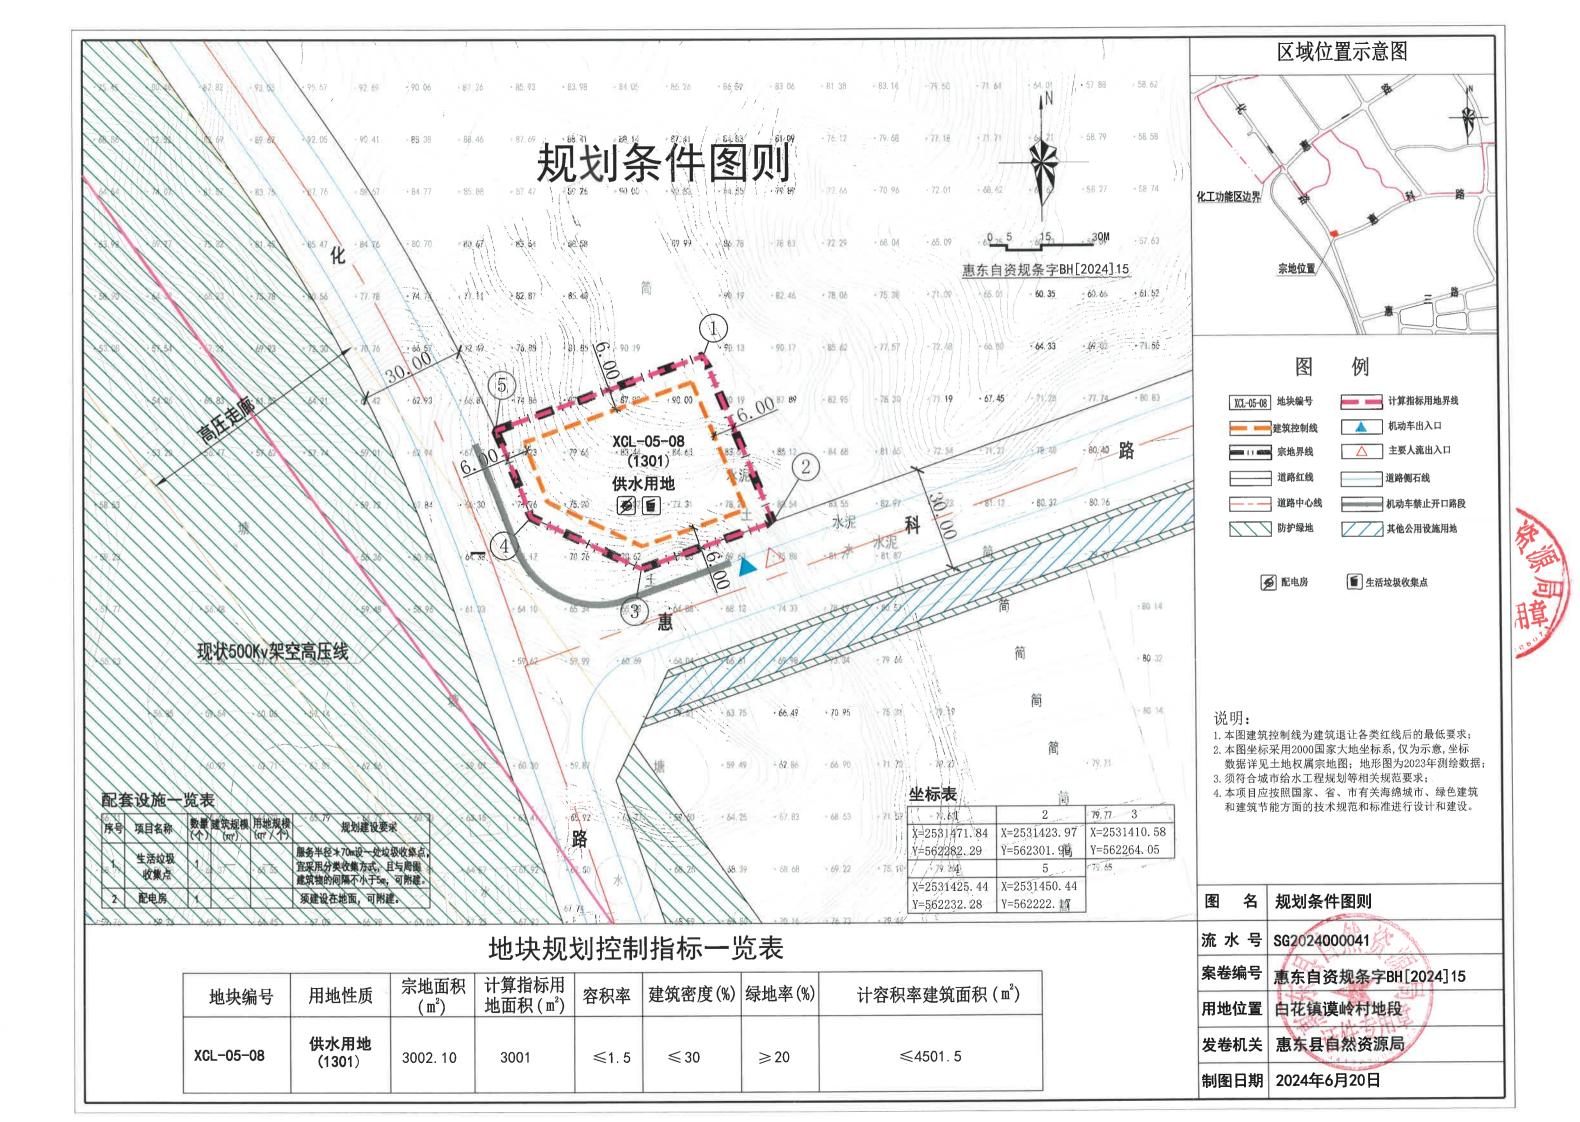

#### 第二章 用地现状

**第五条** 本用地位于<u>白花镇谟岭村地段</u>,<u>地块编号为 XCL-05-08</u>,其具体位置详见 《图则》。

第六条 本用地周边情况:<u>用地西侧为规划红线宽度 30 米的化一路,用地南侧为</u>规划红线宽度 30 米的惠科路,其他方向为其他规划地块。

#### 第三章 规划要求

第七条 用地规划要求

本《告知书》采用"计算指标用地面积"(即计算指标用地界线范围内的用地面积) 计算容积率、建筑密度、绿地率等有关技术经济指标。本用地的计算指标用地面积和范 围详见《图则》。

**第八条** 用地性质:<u>供水用地(1301)</u>。

**第九条** 开发强度要求

本用地主要技术经济指标: 宗地面积 <u>3002.10</u> 平方米, 计算指标用地面积 <u>3001</u> 平方米, 计容积率建筑面积 < <u>4501.5</u> 平方米, 容积率 < 1.5, 建筑密度 < 30%, 绿地率 > 20%(详见《图则》)。

第十条 配套设施要求

1

(一)本用地需按惠东县有关规定设置污水处理装置。在总平面规划送审时须在总 平面图上示出污水处理装置的位置和范围。

(二) 本用地的管线综合规划须与总平面规划设计同步进行、同步报审。

(三) 给水系统通信设施宜考虑有线或有线与无线相结合的方式,保证水厂与水源 泵站、加压泵站以及厂内各生产岗位之间的通信联系,并能及时与上级主管部门及供电 等部门联系。

有条件的给水工程的重要供水设备可根据实际情况设置备用电源。

(四)给水工程的机电设备所产生的噪声的控制应符合国家及地方现行标准、规范 的规定。不能满足要求时,应采取减振、隔音、防噪等措施。

(五)水厂的加药、锅炉房等其他设施的建设与安全防护应符合国家现行有关标准的规定。

**第十八条** 本项目涉及人防、消防、环卫、供电、燃气、供水、排水、电信、广播电视、抗震设防等问题时,应到对应的主管部门办理有关手续。